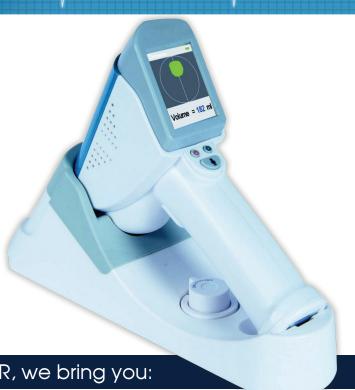

# HD2 Bladder Scanner

World's Most Affordable Bladder Scanner

#### With the **HD2** BLADDER SCANNER, we bring you:

#### **PORTABLE**

3.5 hours

for continuous scanning

8 hours for stand-by; SD card storage; Longer time using: Unlimited saving capacity for patient cases.

The HD2 Scanner aims to improve healthcare and create value in the medical field by researching, manufacturing and marketing our bladder scanners product line globally